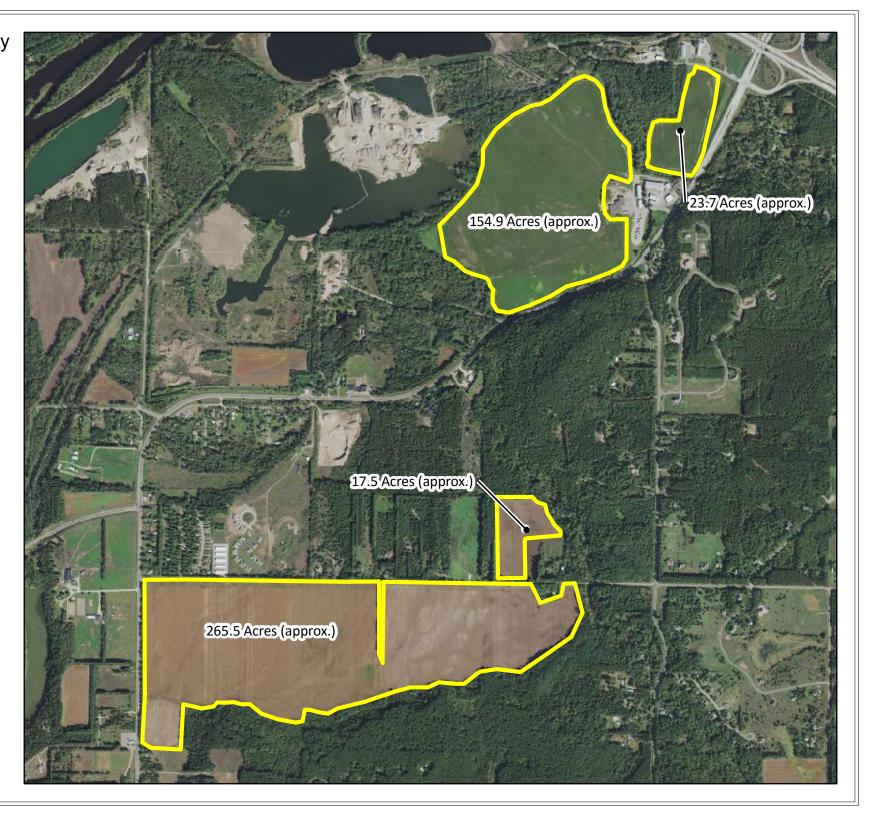

## Eau Claire County Parcel Mapping

1 inch = 1,477.056131 feet

Huntsinger Farms Inc. Farm Technology Days 2020 overview

Fields

Alternate Number = 026107103000 Survey Map Index Number = S-2769

Parcel Mapping Notes: The horizontal datum is based on the Eau Claire County Coordinate System NAD\_1983\_HARN\_Adj\_WI\_EauClaire\_Feet